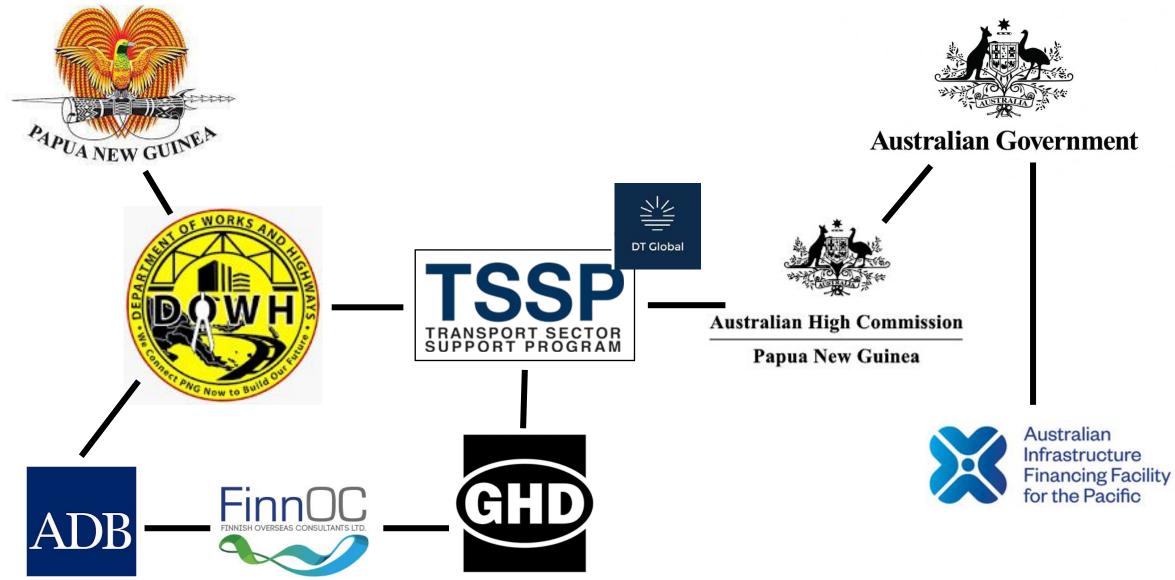

#### Implementing RAMM for Papua New Guinea

Simon Gough





Fostering Collaboration: Whanaungatanga in transport asset management

#### The Project → PNG DoWH Road Management System

#### **The Stakeholders**



#### **The Start:**

# What data do we need to collect?

#### The Case for Change



# What data do we need to collect?

The End •New asset management system New bridge management system New equipment •New processes •New support

#### Good Road – Port Moresby



### Not So Good Road – Kaut Road



#### Local Infrastructure



#### **Road Management System - Basic Architecture**

"Single Source of the Truth"





Carriageway by Priori... 🝸

0

#### **Network Progress**



#### **RAMM – Asset Register Created for 42 Asset Types**

Home > Asset and Inventory Data >

| Asset - Amenities               |
|---------------------------------|
| Asset - Barrier                 |
| Asset - Drainage System         |
| Asset - Electrical Asset        |
| Asset - Geotech                 |
| Asset - Ma