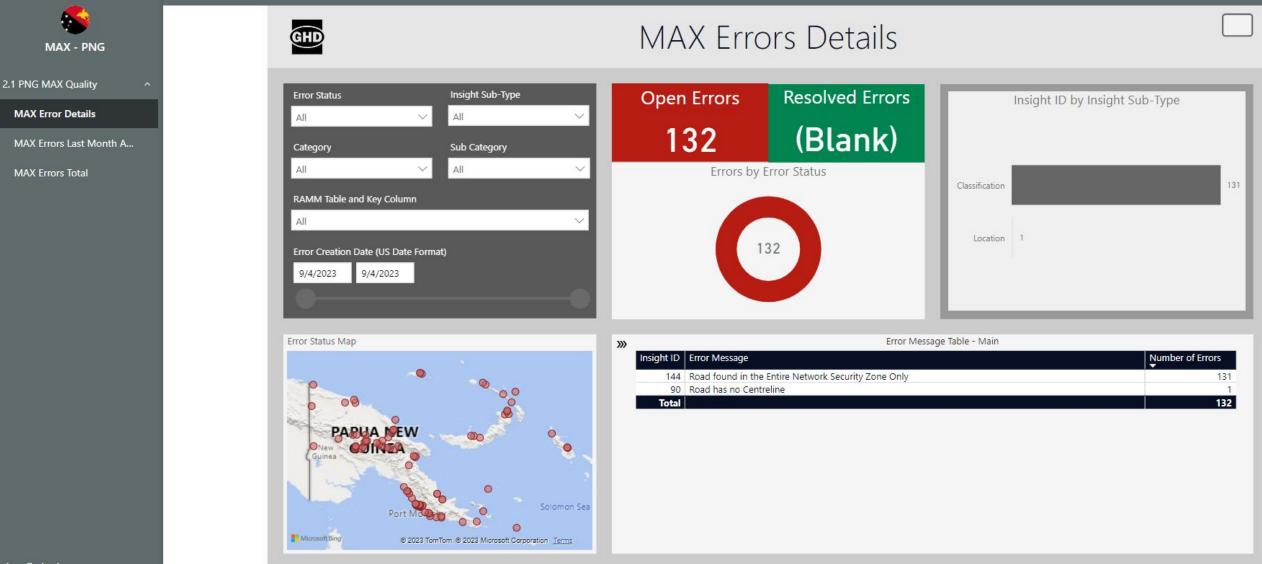

ment System - Basic Architecture**

"Single Source of the Truth"





Carriageway by Priori... 🝸

0

#### **Network Progress**



#### **RAMM – Asset Register Created for 42 Asset Types**

Home > Asset and Inventory Data >

| Asset - Amenities               |
|---------------------------------|
| Asset - Barrier                 |
| Asset - Drainage System         |
| Asset - Electrical Asset        |
| Asset - Geotech                 |
| Asset - Marking                 |
| Asset - Pathway                 |
| Asset - Pavement & Surfacing    |
| Asset - Rail and Walls          |
| Asset - Road Structure          |
| Asset - Sight Rail and Fence    |
| Asset - Support Structure       |
| Asset - Traffic Control Devices |

Asset - Tunnel

#### Dashboard – PowerBI setup as base for Monitoring



#### **Network Video - Mapillary Trial**



#### Network Video - GoPro and Insta360 Trial





## **Bridge Management**

- Bridge asset data
  - Bridge load restrictions
  - Bridge width restrictions
- Bridge condition surveys
- Bridge maintenance
- Bridge projects



### **Documents & Processes**

#### **KnowledgeBase – 67 Articles Drafted**

#### PNG DoWH Asset Management Knowledge Base



# Pilot Trial – New Ireland Province





## **Capacity Development "The People"**







# **Photos from PNG Visit No 1**



#### Fitting in with the Locals









# **\***Thank You