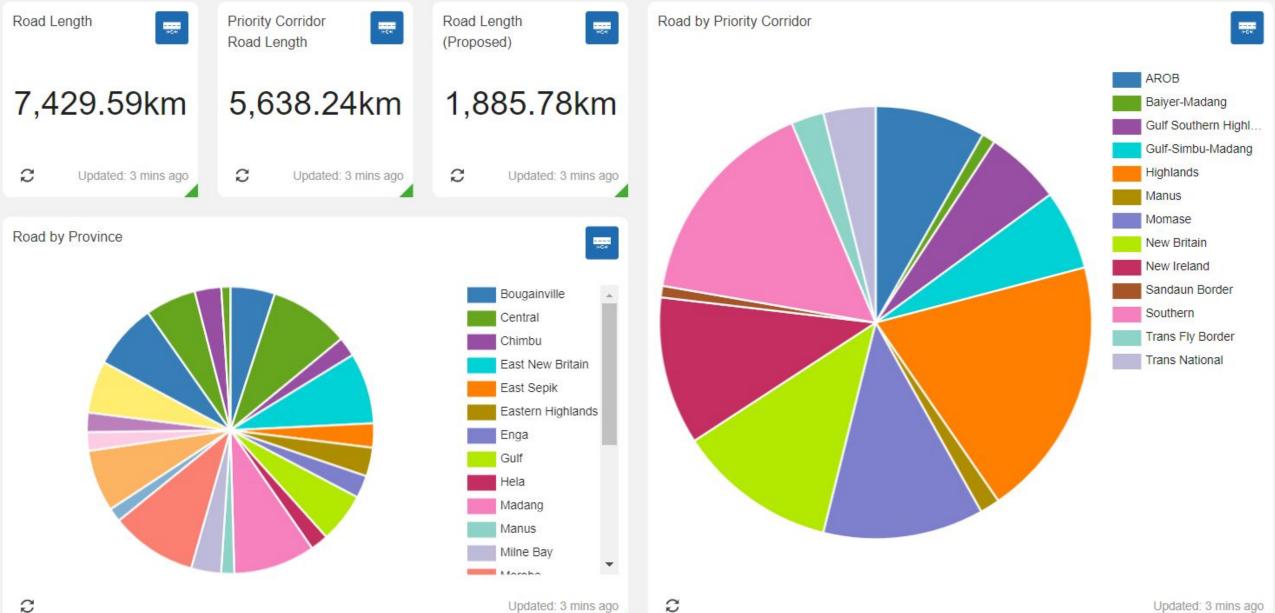

#### Implementing RAMM for Papua New Guinea

Simon Gough





Fostering Collaboration: Whanaungatanga in transport asset management

#### The Project → PNG DoWH Road Management System

#### **The Stakeholders**



#### **The Start:**

# What data do we need to collect?

#### The Case for Change



# What data do we need to collect?

The End •New asset management system New bridge management system New equipment •New processes •New support

#### Good Road – Port Moresby



### Not So Good Road – Kaut Road



#### Local Infrastructure



#### **Road Management System - Basic Architecture**

"Single Source of the Truth"





Carriageway by Priori... 🝸

0

#### **Network Progress**



#### **RAMM – Asset Register Created for 42 Asset Types**

Home > Asset and Inventory Data >

| Asset - Amenities               |
|---------------------------------|
| Asset - Barrier                 |
| Asset - Drainage System         |
| Asset - Electrical Asset        |
| Asset - Geotech                 |
| Asset - Marking                 |
| Asset - Pathway                 |
| Asset - Pavement & Surfacing    |
| Asset - Rail and Walls          |
| Asset - Road Structure          |
| Asset - Sight Rail and Fence    |
| Asset - Support Structure       |
| Asset - Traffic Control Devices |

Asset - Tunnel

#### Dashboard – PowerBI setup as base for Monitoring



#### **Network Video - Mapillary Trial**



#### Network Video - GoPro and Insta360 Trial





## **Bridge Management**

- Bri