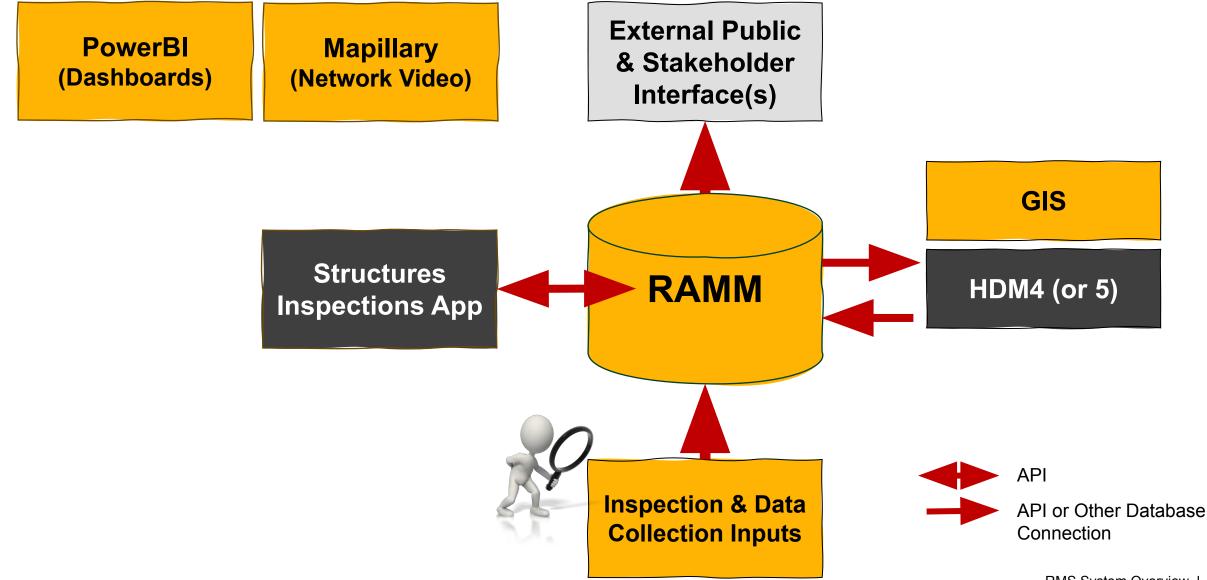

#### **Road Management System - Basic Architecture**

"Single Source of the Truth"

Carriageway by Priori... 🝸

0