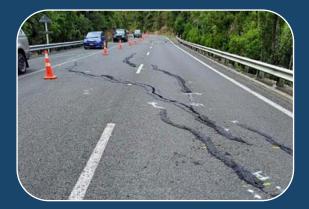

#### SH 25A – Taparahi Bridge

18 Jan 2023 cracking

27 Jan 2023 cracks widening

30 Jan 2023

Collapse