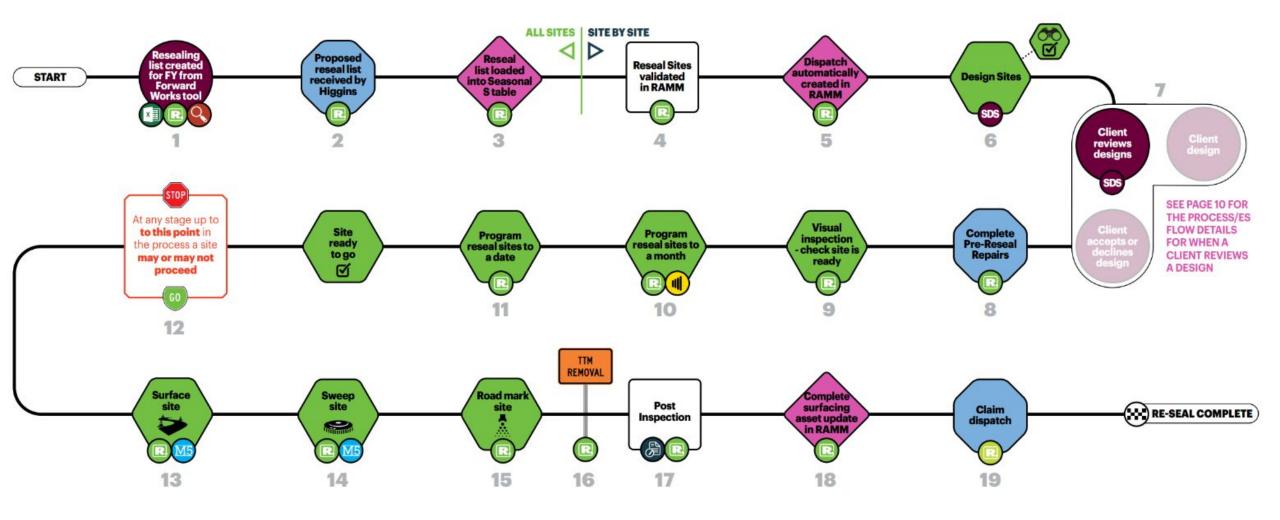

### **Higgins Seasonal Surfacing Process**

### 8. Complete Pre-Reseal Repairs

**HOW:** Communicate with the relevant Maintenance Team/s.

It's HIGHLY ADVISABLE to communicate with the appropriate 'Maintenance Team' when determining if a site is ready for re-sealing.

Where Higgins is the **head maintenance contractor** the **Pre-reseal Status** is locked down and will be updated automatically.

Where we are **NOT** the Head Maintenance Contractor talk to the **relevant** 'Maintenance Team' to find out the status of a site.

### ACTION: Check/Update 'Pre-Reseal Status'.

The following status's are potential statuses that a site may follow before a **VISUAL INSPECTION** can be done. Look at the Dashboard + RAMM for sites showing:

- · 'None Loaded'.
- · 'Work Complete'
- 'None Required'
- 'Work Outstanding'

The only two status's confirming a visual inspection can be done are:

- 'Work Complete'
- 'None Required'

### **PRE-RESEALS**

Is all of the work done BEFORE the putting down of the surfacing

### PRE-RESEAL STATUS

NOTE: Dispatches for Pre-Reseal Repairs are validated in the system which takes 48 hours.

The system automatically performs on-going searches for all Seasonal Surfacing sites which are loaded with RP information, and if **NONE** are found for 90 days the system changes the status to **'None Required'**.

If a site is found during those on-going automated searches the status is changed to **'Work Complete'**.

Pre-Reseals = x1 Dispatch

**Sealing** = x1 Dispatch

| Menu                     | Sed: | Seasonal Surfacing 2020/24 |                      |                      |                |  |  |  |
|--------------------------|------|----------------------------|----------------------|----------------------|----------------|--|--|--|
| Wella                    | € ⊕  |                            | Q ?                  |                      |                |  |  |  |
| Мар                      |      | Contract                   | Site Reference       | Site Name            | Road           |  |  |  |
|                          |      | Cont No. 980 - RD MTCE     | WHALES LINE          | WHALES LINE 1        | WHALES LINE    |  |  |  |
| Seasonal Surfacing 2023/ |      | Cont No. 980 - RD MTCE     | WHALES LINE          | WHALES LINE 2        | WHALES LINE    |  |  |  |
| Surfacing Dispatches     |      | Cont No. 980 - RD MTCE     | GOLDINGS LINE        | GOLDINGS LINE        | GOLDINGS LINE  |  |  |  |
|                          |      | Cont No. 980 - RD MTCE     | TUTAENUI ROAD        | TUTAENUI ROAD 3      | TUTAENUI ROAD  |  |  |  |
| e-Reseal Dispatches      |      | Cont No. 980 - RD MTCE     | GALPINS ROAD         | GALPINS ROAD         | GALPINS ROAD   |  |  |  |
|                          |      | Cont No. 980 - RD MTCE     | ALDWORTH ROAD        | ALDWORTH ROAD 1      | ALDWORTH ROAD  |  |  |  |
| ourfacing Asset Update   |      | Cont No. 980 - RD MTCE     | ALDWORTH ROAD        | ALDWORTH ROAD 2      | ALDWORTH ROAD  |  |  |  |
|                          |      | Cont No. 980 - RD MTCE     | WHANGAEHU BEACH ROAD | WHANGAEHU BEACH ROAD | WHANGAEHU BEA  |  |  |  |
|                          |      | Cont No. 980 - RD MTCE     | WATERSHED ROAD       | WATERSHED ROAD       | WATERSHED ROAL |  |  |  |
|                          |      | Cont No. 980 - RD MTCE     | TE KAPUA ROAD        | TE KAPUA ROAD        | TE KAPUA ROAD  |  |  |  |
|                          |      | Cont No. 980 - RD MTCE     | MATAROA ROAD         | MATAROA ROAD 1       | MATAROA ROAD   |  |  |  |
|                          |      | Cont No. 980 - RD MTCE     | MATAROA ROAD         | MATAROA ROAD 2       | MATAROA ROAD   |  |  |  |
|                          |      | Cont No. 980 - RD MTCE     | MATAROA ROAD         | MATAROA ROAD 3       | MATAROA ROAD   |  |  |  |
|                          |      | Cont No. 980 - RD MTCE     | RUANUI ROAD          | RUANUI ROAD          | RUANUI ROAD    |  |  |  |
|                          |      | Cont No. 980 - RD MTCE     | DEACONS ROAD         | DEACONS ROAD         | DEACONS ROAD   |  |  |  |
|                          |      | Cont No. 980 - RD MTCE     | ABATTOIR ROAD        | ABATTOIR ROAD 1      | ABATTOIR ROAD  |  |  |  |
|                          |      | Cont No. 980 - RD MTCE     | ABATTOIR ROAD        | ABATTOIR ROAD 2      | ABATTOIR ROAD  |  |  |  |
|                          |      | Cont No. 980 - RD MTCE     | ABATTOIR ROAD        | ABATTOIR ROAD 3      | ABATTOIR ROAD  |  |  |  |
|                          |      | Cont No. 980 - RD MTCE     | RONGOITI ROAD        | RONGOITI ROAD        | RONGOITI ROAD  |  |  |  |