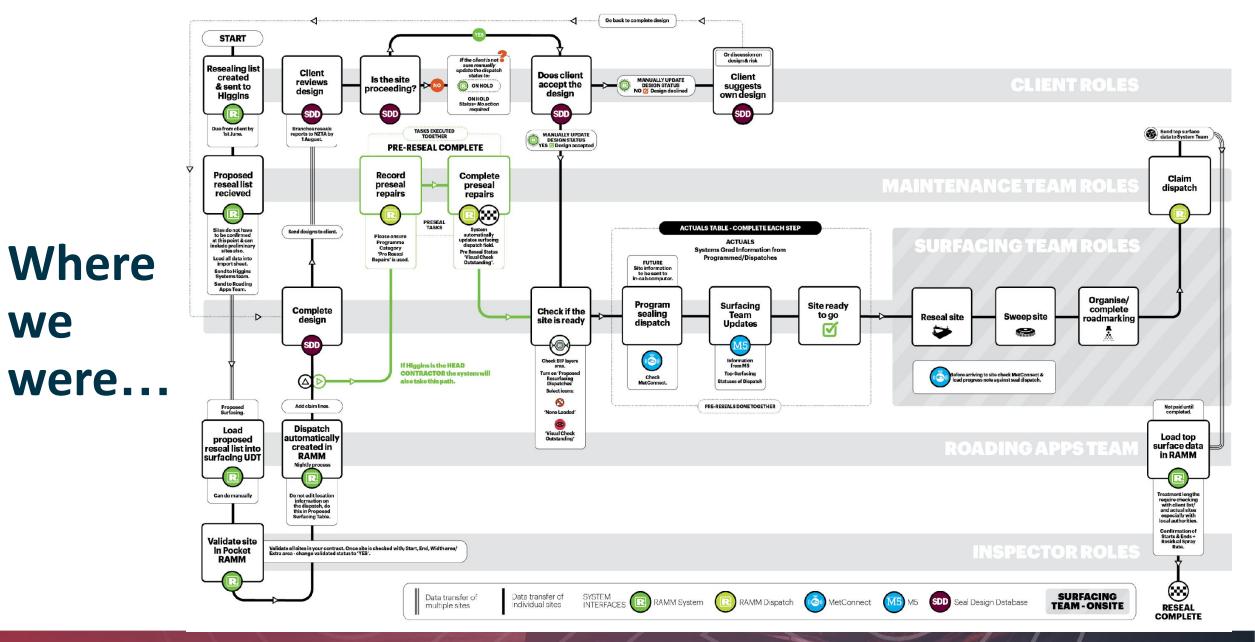

# **Seasonal Surfacing**

HIGGINS®







Fostering Collaboration: Whanaungatanga in transport asset management





























we





# What it does for Higgins and the client







# What it does for Higgins and the client







# What it does for Higgins and the client





### H

### **Higgins Seasonal Surfacing Process**

### HIGGINS.

### **System Overview**



### 8. Complete Pre-Reseal Repairs

**HOW:** Communicate with the relevant Maintenance Team/s.

It's HIGHLY ADVISABLE to communicate with the appropriate 'Maintenance Team' when determining if a site is ready for re-sealing.

Where Higgins is the **head maintenance contractor** the **Pre-reseal Status** is locked down and will be updated automatically.

Where we are **NOT** the Head Maintenance Contractor talk to the **relevant** 'Maintenance Team' to find out the status of a site.

### ACTION: Check/Update 'Pre-Reseal Status'.

The following