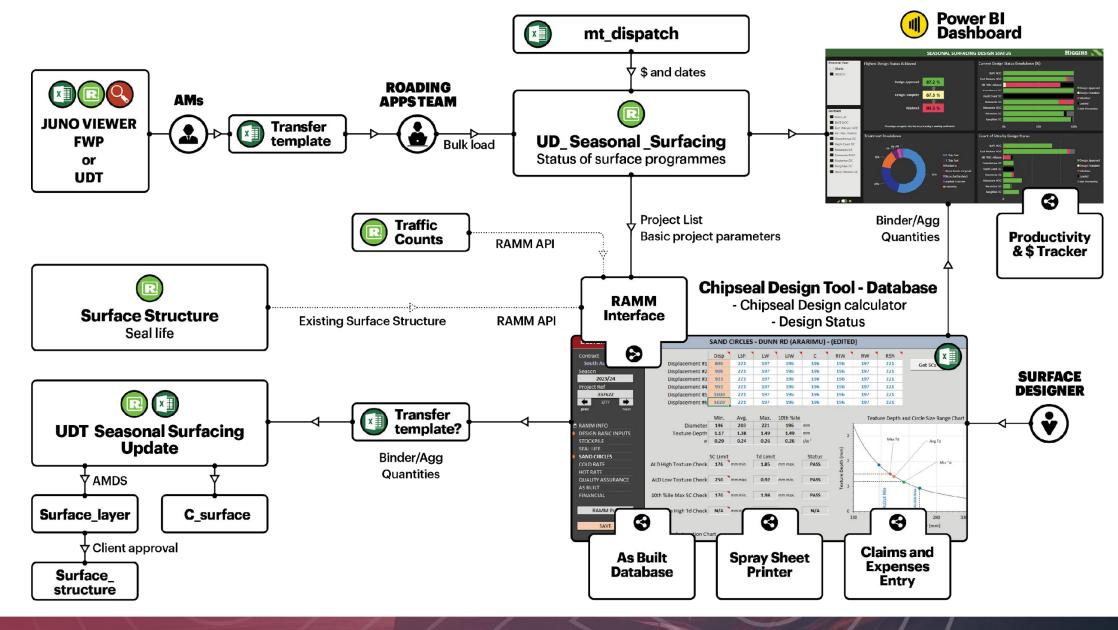

# **Seasonal Surfacing**

HIGGINS®







Fostering Collaboration: Whanaungatanga in transport asset management





























we





# What it does for Higgins and the client







# What it does for Higgins and the client







# What it does for Higgins and the client





### H

### **Higgins Seasonal Surfacing Process**

### HIGGINS.

### **System Overview**



### 8. Complete Pre-Reseal Repairs

**HOW:** Communicate with the relevant Maintenance Team/s.

It's HIGHLY ADVISABLE to communicate with the appropriate 'Maintenance Team' when determining if a site is ready for re-sealing.

Where Higgins is the **head maintenance contractor** the **Pre-reseal Status** is locked down and will be updated automatically.

Where we are **NOT** the Head Maintenance Contractor talk to the **relevant** 'Maintenance Team' to find out the status of a site.

### ACTION: Check/Update 'Pre-Reseal Status'.

The following status's a