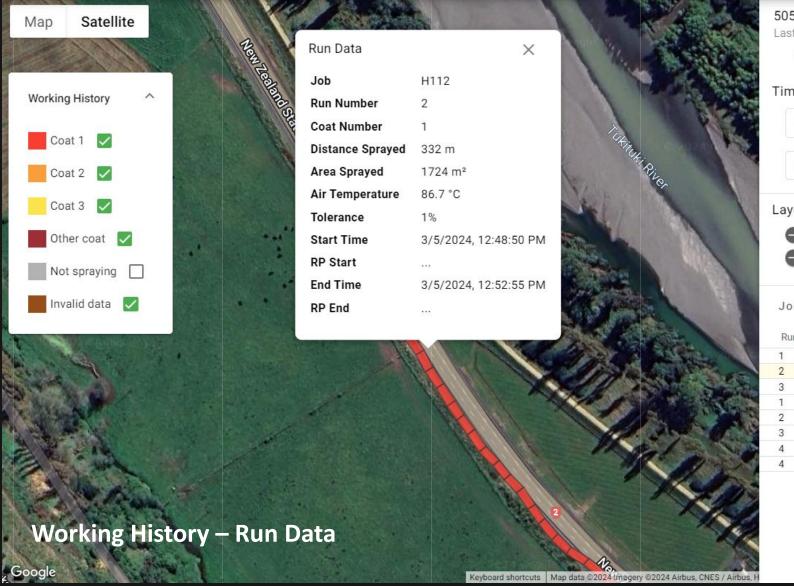

|  |
|                          |      | Cont No. 980 - RD MTCE     | RONGOITI ROAD        | RONGOITI ROAD        | RONGOITI ROAD  |  |  |  |





































Masterton DC

Rangitikei DC

0.0M

0.2M

0.4M

South Waikato DC







0.8M

0.6M



Visual Insp. Complete

Pre-Reseals Complete

Design Phase

Not Proceeding







### **Financial Year** 2023/24 0 2024/25 0 2025/26 Contract Select all BoPE NOC East Waikato NOC HB TREC Alliance Horowhenua DC Kapiti Coast DC Manawatu DC Manawatu NOC Masterton DC Rangitikei DC South Waikato DC **Work Status** Select all Claim Complete Data Complete Design Phase Marking Complete Not Proceeding Post-Inspection Co... Pre-Reseals Complete

Programmed









ĀPŌPŌ

# BITUMEN SPRAYER: JOB SUMMARY









# BITUMEN SPRAYER: RUN DATA









# BITUMEN SPRAYER: POINT DATA







Events

Width (m)

5.35

5.35

5.30

5.30

5.30

5.30

5.30

5.34

View Report

### Machinery Work Reports Filter Bitumen Job Report 5053.1 - Bitumen Sprayer... ▼ ◆ 5 March Job N... Total Bi... Average Wid... Start Time Asset Name Contract Nu... Contract Des... Job Loc... Distance Spr... Area Spraye... 5053.1 - Bitumen Sprayer-Isuzu (PCL4) SH2 Reseals 23\_24 Reseals H112 San Hill I 1269 1992 8765 4.40 05/03/2024

### Bitumen Sprayer: Job Report A

### **Bitumen Sprayer: Run Report**

| ual Rate (I |
|-------------|
| i -2        |
| 5 1'        |
| 5 1         |
| 4           |
| 1           |
| age Road T  |
|             |
| 2           |
|             |
|             |
|             |
|             |
|             |
|             |
| i i