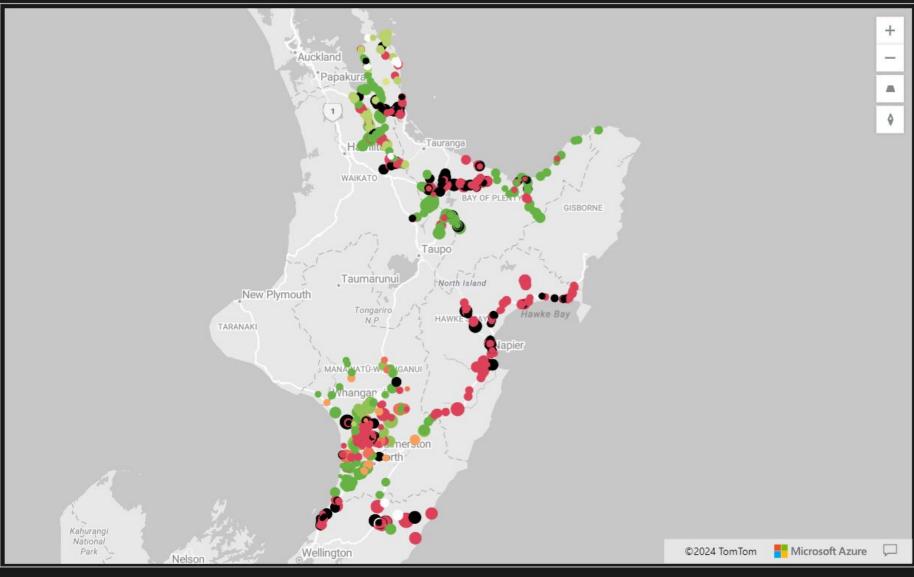

0 - RD MTCE     | ABATTOIR ROAD        | ABATTOIR ROAD 3      | ABATTOIR ROAD  |  |  |  |
|                          |      | Cont No. 980 - RD MTCE     | RONGOITI ROAD        | RONGOITI ROAD        | RONGOITI ROAD  |  |  |  |





































Masterton DC

Rangitikei DC

0.0M

0.2M

0.4M

South Waikato DC







0.8M

0.6M



Visual Insp. Complete

Pre-Reseals Complete

Design Phase

Not Proceeding







### **Financial Year** 2023/24 0 2024/25 0 2025/26 Contract Select all BoPE NOC East Waikato NOC HB TREC Alliance Horowhenua DC Kapiti Coast DC Manawatu DC Manawatu NOC Masterton DC Rangitikei DC South Waikato DC **Work Status** Select all Claim Complete Data Complete Design Phase Marking Complete Not Proceeding Post-Inspection Co... Pre-Reseals Complete

Programmed









ĀPŌPŌ

# BITUMEN SPRAYER: JOB SUMMARY









# BITUMEN SPRAYER: RUN DATA









# BITUMEN SPRAYER: POINT DATA







Events

Width (m)

5.35

5.35

5.30

5.30

5.30

5.30

5.30

5.34

View Report

### Machinery Work Reports Filter Bitumen Job Report 5053.1 - Bitumen Sprayer... ▼ ◆ 5 March Job N... Total Bi... Average Wid... Start Time Asset Name Contract Nu... Contract Des... Job Loc... Distance Spr... Area Spraye... 5053.1 - Bitumen Sprayer-Isuzu (PCL4) SH2 Reseals 23\_24 Reseals H112 San Hill I 1269 1992 8765 4.40 05/03/2024

### Bitumen Sprayer: Job Report A

### **Bitumen Sprayer: Run Report**

| ual Rate (I |
|-------------|
| i -2        |
| 5 1'        |
| 5 1         |
| 4           |
| 1           |
| age Road T  |
|             |
| 2           |
|             |
|