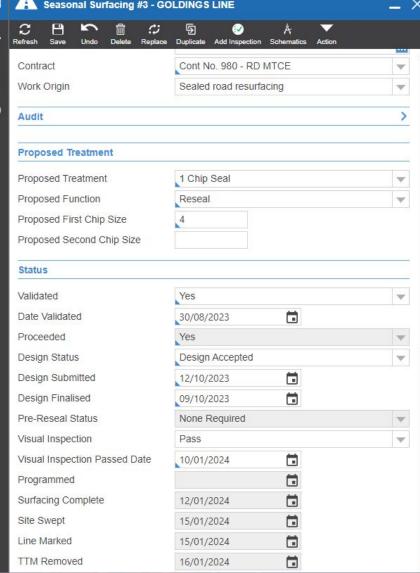

### **PRE-RESEALS**

Is all of the work done BEFORE the putting down of the surfacing

### PRE-RESEAL STATUS

NOTE: Dispatches for Pre-Reseal Repairs are validated in the system which takes 48 hours.

The system automatically performs on-going searches for all Seasonal Surfacing sites which are loaded with RP information, and if **NONE** are found for 90 days the system changes the status to **'None Required'**.

If a site is found during those on-going automated searches the status is changed to **'Work Complete'**.

Pre-Reseals = x1 Dispatch

**Sealing** = x1 Dispatch

| Menu                     | Sed: | Seasonal Surfacing 2020/24 |                      |                      |                |  |  |  |
|--------------------------|------|----------------------------|----------------------|----------------------|----------------|--|--|--|
| Wella                    | € ⊕  |                            | Q ?                  |                      |                |  |  |  |
| Мар                      |      | Contract                   | Site Reference       | Site Name            | Road           |  |  |  |
|                          |      | Cont No. 980 - RD MTCE     | WHALES LINE          | WHALES LINE 1        | WHALES LINE    |  |  |  |
| Seasonal Surfacing 2023/ |      | Cont No. 980 - RD MTCE     | WHALES LINE          | WHALES LINE 2        | WHALES LINE    |  |  |  |
| Surfacing Dispatches     |      | Cont No. 980 - RD MTCE     | GOLDINGS LINE        | GOLDINGS LINE        | GOLDINGS LINE  |  |  |  |
|                          |      | Cont No. 980 - RD MTCE     | TUTAENUI ROAD        | TUTAENUI ROAD 3      | TUTAENUI ROAD  |  |  |  |
| e-Reseal Dispatches      |      | Cont No. 980 - RD MTCE     | GALPINS ROAD         | GALPINS ROAD         | GALPINS ROAD   |  |  |  |
|                          |      | Cont No. 980 - RD MTCE     | ALDWORTH ROAD        | ALDWORTH ROAD 1      | ALDWORTH ROAD  |  |  |  |
| ourfacing Asset Update   |      | Cont No. 980 - RD MTCE     | ALDWORTH ROAD        | ALDWORTH ROAD 2      | ALDWORTH ROAD  |  |  |  |
|                          |      | Cont No. 980 - RD MTCE     | WHANGAEHU BEACH ROAD | WHANGAEHU BEACH ROAD | WHANGAEHU BEA  |  |  |  |
|                          |      | Cont No. 980 - RD MTCE     | WATERSHED ROAD       | WATERSHED ROAD       | WATERSHED ROAL |  |  |  |
|                          |      | Cont No. 980 - RD MTCE     | TE KAPUA ROAD        | TE KAPUA ROAD        | TE KAPUA ROAD  |  |  |  |
|                          |      | Cont No. 980 - RD MTCE     | MATAROA ROAD         | MATAROA ROAD 1       | MATAROA ROAD   |  |  |  |
|                          |      | Cont No. 980 - RD MTCE     | MATAROA ROAD         | MATAROA ROAD 2       | MATAROA ROAD   |  |  |  |
|                          |      | Cont No. 980 - RD MTCE     | MATAROA ROAD         | MATAROA ROAD 3       | MATAROA ROAD   |  |  |  |
|                          |      | Cont No. 980 - RD MTCE     | RUANUI ROAD          | RUANUI ROAD          | RUANUI ROAD    |  |  |  |
|                          |      | Cont No. 980 - RD MTCE     | DEACONS ROAD         | DEACONS ROAD         | DEACONS ROAD   |  |  |  |
|                          |      | Cont No. 980 - RD MTCE     | ABATTOIR ROAD        | ABATTOIR ROAD 1      | ABATTOIR ROAD  |  |  |  |
|                          |      | Cont No. 980 - RD MTCE     | ABATTOIR ROAD        | ABATTOIR ROAD 2      | ABATTOIR ROAD  |  |  |  |
|                          |      | Cont No. 980 - RD MTCE     | ABATTOIR ROAD        | ABATTOIR ROAD 3      | ABATTOIR ROAD  |  |  |  |
|                          |      | Cont No. 980 - RD MTCE     | RONGOITI ROAD        | RONGOITI ROAD        | RONGOITI ROAD  |  |  |  |