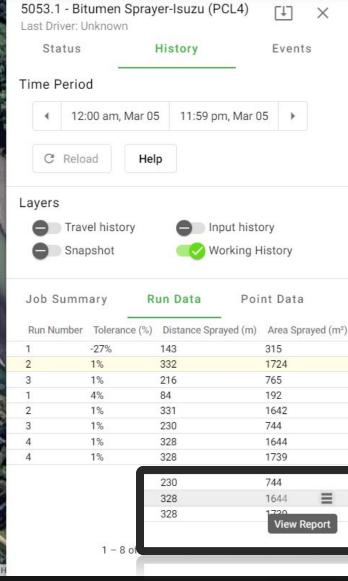

# BITUMEN SPRAYER: RUN DATA

### **Bitumen Sprayer: Run Report**

| ual Rate (I |
|-------------|
| i -2        |
| 5 1'        |
| 5 1         |
| 4           |
| 1           |
| age Road T  |
|             |
| 2           |
|             |
|             |
|             |
|             |
|             |
|             |
| i i         |