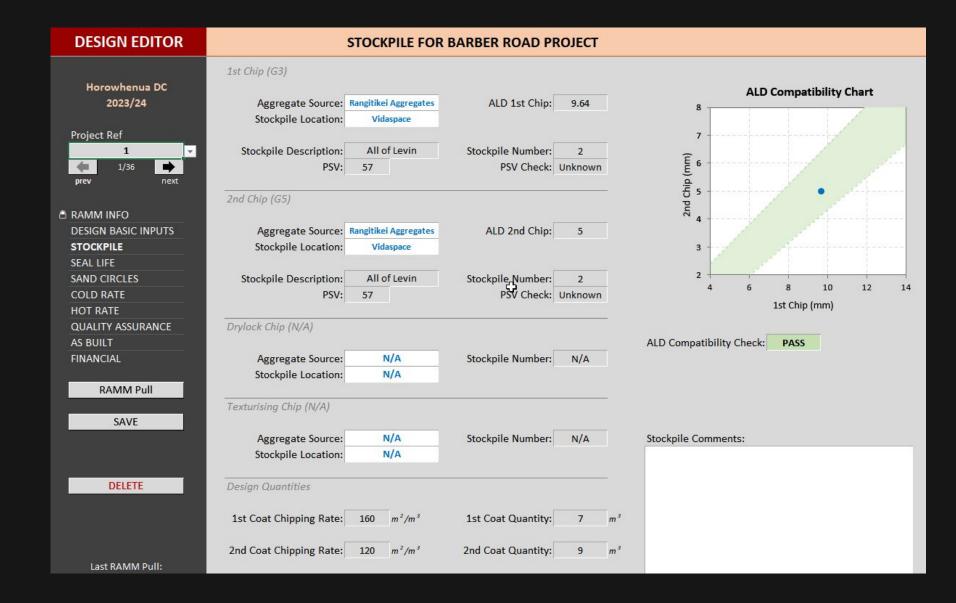

### **PRE-RESEALS**

Is all of the work done BEFORE the putting down of the surfacing

### PRE-RESEAL STATUS

NOTE: Dispatches for Pre-Reseal Repairs are validated in the system which takes 48 hours.

The system automatically performs on-going searches for all Seasonal Surfacing sites which are loaded with RP information, and if **NONE** are found for 90 days the system changes the status to **'None Required'**.

If a site is found during those on-going automated searches the status is changed to **'Work Complete'**.

Pre-Reseals = x1 Dispatch

**Sealing** = x1 Dispatch

| Menu                     | Sed: | Seasonal Surfacing 2020/24 |                      |                      |                |  |  |  |
|--------------------------|------|----------------------------|----------------------|----------------------|----------------|--|--|--|
| Wella                    | € ⊕  |                            | Q ?                  |                      |                |  |  |  |
| Мар                      |      | Contract                   | Site Reference       | Site Name            | Road           |  |  |  |
|                          |      | Cont No. 980 - RD MTCE     | WHALES LINE          | WHALES LINE 1        | WHALES LINE    |  |  |  |
| Seasonal Surfacing 2023/ |      | Cont No. 980 - RD MTCE     | WHALES LINE          | WHALES LINE 2        | WHALES LINE    |  |  |  |
| Surfacing Dispatches     |      | Cont No. 980 - RD MTCE     | GOLDINGS LINE        | GOLDINGS LINE        | GOLDINGS LINE  |  |  |  |
|                          |      | Cont No. 980 - RD MTCE     | TUTAENUI ROAD        | TUTAENUI ROAD 3      | TUTAENUI ROAD  |  |  |  |
| e-Reseal Dispatches      |      | Cont No. 980 - RD MTCE     | GALPINS ROAD         | GALPINS ROAD         | GALPINS ROAD   |  |  |  |
|                          |      | Cont No. 980 - RD MTCE     | ALDWORTH ROAD        | ALDWORTH ROAD 1      | ALDWORTH ROAD  |  |  |  |
| ourfacing Asset Update   |      | Cont No. 980 - RD MTCE     | ALDWORTH ROAD        | ALDWORTH ROAD 2      | ALDWORTH ROAD  |  |  |  |
|                          |      | Cont No. 980 - RD MTCE     | WHANGAEHU BEACH ROAD | WHANGAEHU BEACH ROAD | WHANGAEHU BEA  |  |  |  |
|                          |      | Cont No. 980 - RD MTCE     | WATERSHED ROAD       | WATERSHED ROAD       | WATERSHED ROAL |  |  |  |
|                          |      | Cont No. 980 - RD MTCE     | TE KAPUA ROAD        | TE KAPUA ROAD        | TE KAPUA ROAD  |  |  |  |
|                          |      | Cont No. 980 - RD MTCE     | MATAROA ROAD         | MATAROA ROAD 1       | MATAROA ROAD   |  |  |  |
|                          |      | Cont No. 980 - RD MTCE     | MATAROA ROAD         | MATAROA ROAD 2       | MATAROA ROAD   |  |  |  |
|                          |      | Cont No. 980 - RD MTCE     | MATAROA ROAD         | MATAROA ROAD 3       | MATAROA ROAD   |  |  |  |
|                          |      | Cont No. 980 - RD MTCE     | RUANUI ROAD          | RUANUI ROAD          | RUANUI ROAD    |  |  |  |
|                          |      | Cont No. 980 - RD MTCE     | DEACONS ROAD         | DEACONS ROAD         | DEACONS ROAD   |  |  |  |
|                          |      | Cont No. 980 - RD MTCE     | ABATTOIR ROAD        | ABATTOIR ROAD 1      | ABATTOIR ROAD  |  |  |  |
|                          |      | Cont No. 980 - RD MTCE     | ABATTOIR ROAD        | ABATTOIR ROAD 2      | ABATTOIR ROAD  |  |  |  |
|                          |      | Cont No. 980 - RD MTCE     | ABATTOIR ROAD        | ABATTOIR ROAD 3      | ABATTOIR ROAD  |  |  |  |
|                          |      | Cont No. 980 - RD MTCE     | RONGOITI ROAD        | RONGOITI ROAD        | RONGOITI ROAD  |  |  |  |