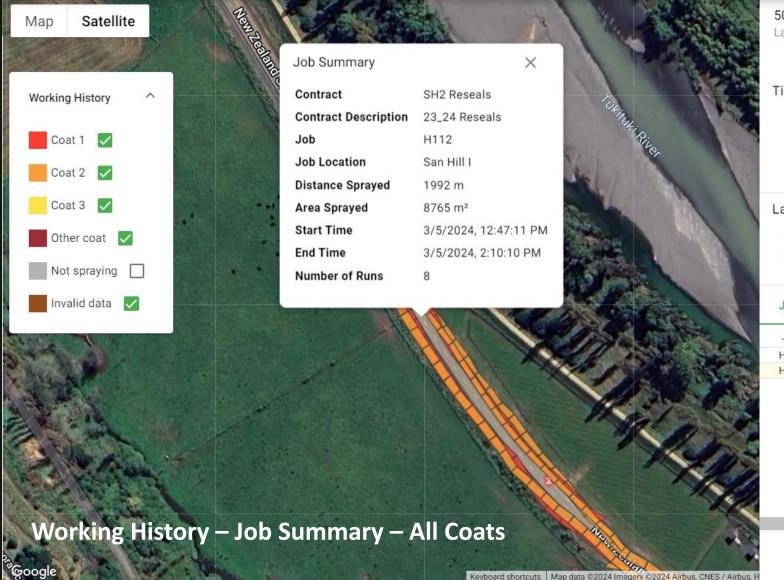

# BITUMEN SPRAYER: JOB SUMMARY

### Machinery Work Reports Filter Bitumen Job Report 5053.1 - Bitumen Sprayer... ▼ ◆ 5 March Job N... Total Bi... Average Wid... Start Time Asset Name Contract Nu... Contract Des... Job Loc... Distance Spr... Area Spraye... 5053.1 - Bitumen Sprayer-Isuzu (PCL4) SH2 Reseals 23\_24 Reseals H112 San Hill I 1269 1992 8765 4.40 05/03/2024