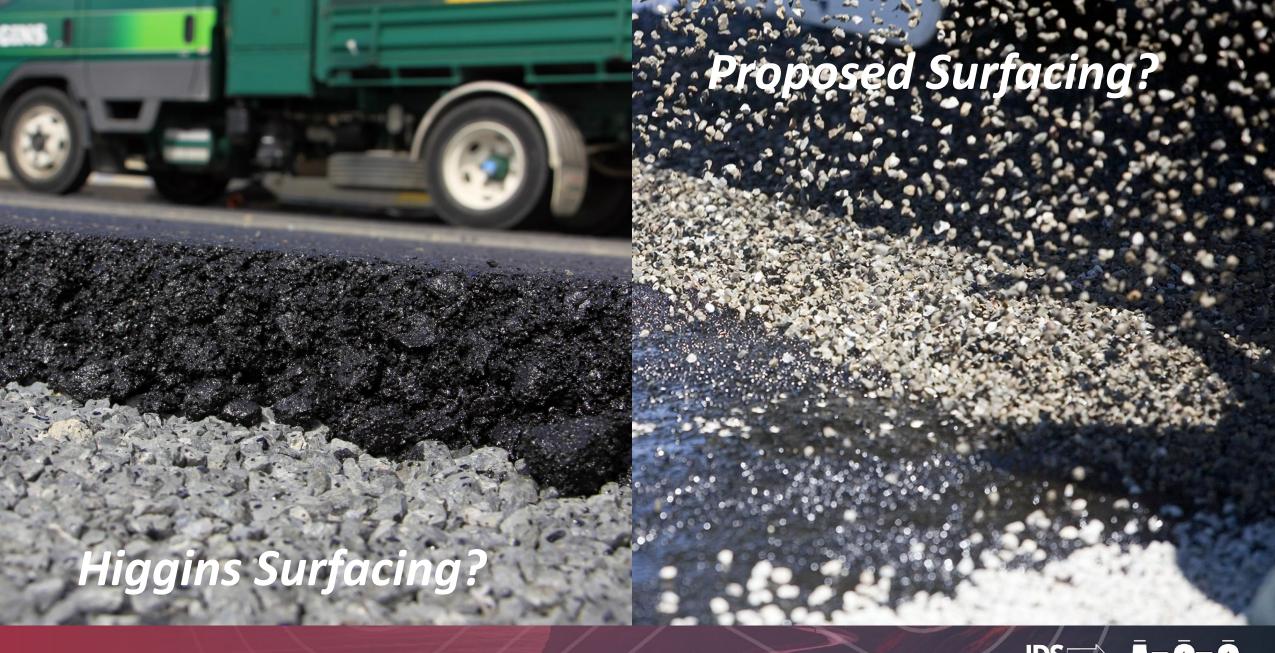

### **PRE-RESEALS**

Is all of the work done BEFORE the putting down of the surfacing