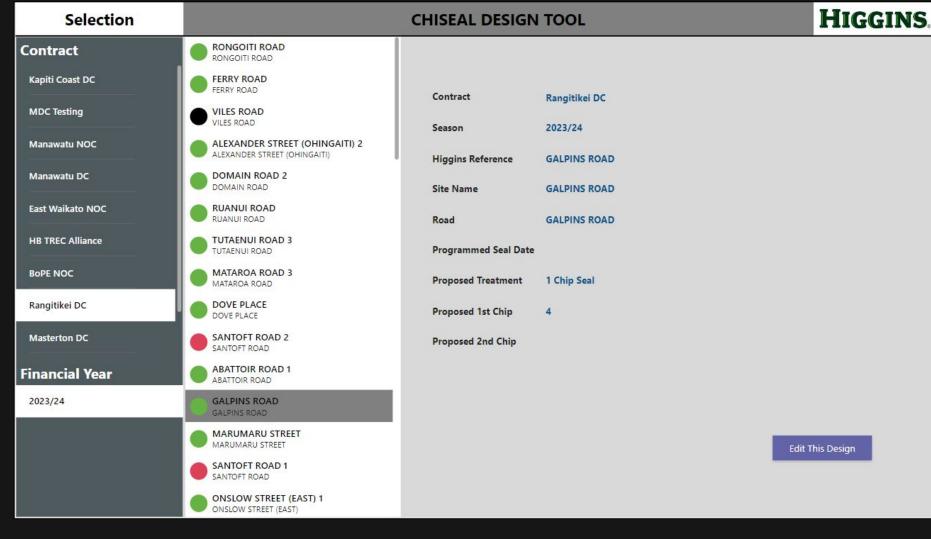

0 - RD MTCE     | RUANUI ROAD          | RUANUI ROAD          | RUANUI ROAD    |  |  |  |
|                          |      | Cont No. 980 - RD MTCE     | DEACONS ROAD         | DEACONS ROAD         | DEACONS ROAD   |  |  |  |
|                          |      | Cont No. 980 - RD MTCE     | ABATTOIR ROAD        | ABATTOIR ROAD 1      | ABATTOIR ROAD  |  |  |  |
|                          |      | Cont No. 980 - RD MTCE     | ABATTOIR ROAD        | ABATTOIR ROAD 2      | ABATTOIR ROAD  |  |  |  |
|                          |      | Cont No. 980 - RD MTCE     | ABATTOIR ROAD        | ABATTOIR ROAD 3      | ABATTOIR ROAD  |  |  |  |
|                          |      | Cont No. 980 - RD MTCE     | RONGOITI ROAD        | RONGOITI ROAD        | RONGOITI ROAD  |  |  |  |





































Masterton DC

Rangitikei DC

0.0M

0.2M

0.4M

South Waikato DC







0.8M

0.6M



Visual Insp. Complete

Pre-Reseals Complete

Design Phase

Not Proceeding







### **Financial Year** 2023/24 0 2024/25 0 2025/26 Contract Select all BoPE NOC East Waikato NOC HB TREC Alliance Horowhenua DC Kapiti Coast DC Manawatu DC Manawatu NOC Masterton DC Rangitikei DC South Waikato DC **Work Status** Select all Claim Complete Data Complete Design Phase Marking Complete Not Proceeding Post-Inspection Co... Pre-Reseals Complete

Programmed









ĀPŌPŌ

# BITUMEN SPRAYER: JOB SUMMARY









# BITUMEN SPRAYER: RUN DATA









# BITUMEN SPRAYER: POINT DATA







Events

Width (m)

5.35

5.35

5.30

5.30

5.30

5.30

5.30

5.34

View Report

### Machinery Work Reports Filter Bitumen J