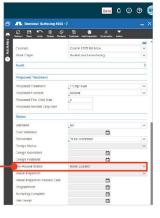

### ACTION: Check/Update 'Pre-Reseal Status'.

The following status's are potential statuses that a site may follow before a **VISUAL INSPECTION** can be done. Look at the Dashboard + RAMM for sites showing:

- · 'None Loaded'.
- · 'Work Complete'
- 'None Required'
- 'Work Outstanding'

The only two status's confirming a visual inspection can be done are:

- 'Work Complete'
- 'None Required'