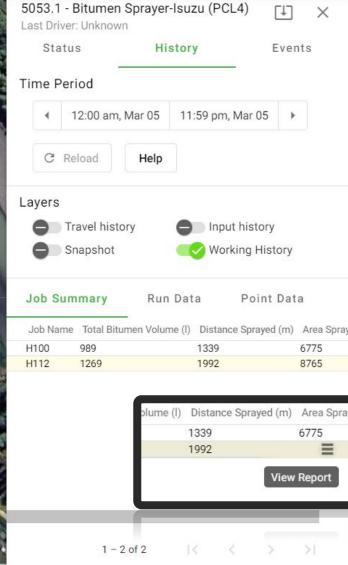

ROAD 3      | ABATTOIR ROAD  |  |  |  |
|                          |      | Cont No. 980 - RD MTCE     | RONGOITI ROAD        | RONGOITI ROAD        | RONGOITI ROAD  |  |  |  |





































Masterton DC

Rangitikei DC

0.0M

0.2M

0.4M

South Waikato DC







0.8M

0.6M



Visual Insp. Complete

Pre-Reseals Complete

Design Phase

Not Proceeding







### **Financial Year** 2023/24 0 2024/25 0 2025/26 Contract Select all BoPE NOC East Waikato NOC HB TREC Alliance Horowhenua DC Kapiti Coast DC Manawatu DC Manawatu NOC Masterton DC Rangitikei DC South Waikato DC **Work Status** Select all Claim Complete Data Complete Design Phase Marking Complete Not Proceeding Post-Inspection Co... Pre-Reseals Complete

Programmed









ĀPŌPŌ

# BITUMEN SPRAYER: JOB SUMMARY









# BITUMEN SPRAYER: RUN DATA









# BITUMEN SPRAYER: POINT DATA







Events

Width (m)

5.35

5.35

5.30

5.30

5.30

5.30

5.30

5.34

View Report

### Machinery Work Reports Filter Bitumen Job Report 5053.1 - Bitumen Sprayer... ▼ ◆ 5 March Job N... Total Bi... Average Wid... Start Time Asset Name Contract Nu... Contract Des... Job Loc... Distance Spr... Area Spraye... 5053.1 - Bitumen Sprayer-Isuzu (PCL4) SH2 Reseals 23\_24 Reseals H112 San Hill I 1269 1992 8765 4.40 05/03/2024

### Bitumen Sprayer: Job Report A

### **Bitumen Sprayer: Run Report**

| ual Rate (I |
|-------------|
| i -2        |
| 5 1'        |
| 5 1         |
| 4           |
| 1           |
| age Road T  |
|             |
| 2           |
|             |
|             |
|             |
|             |
|