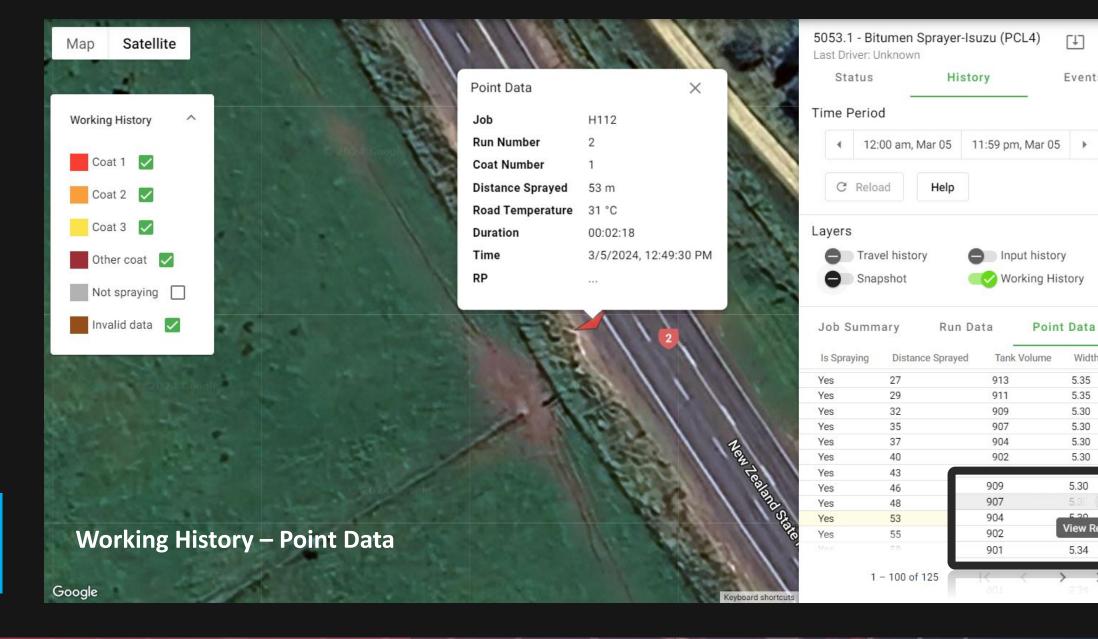

# BITUMEN SPRAYER: POINT DATA

Events

Width (m)

5.35

5.35

5.30

5.30

5.30

Bitumen Sprayer: Point Data Report