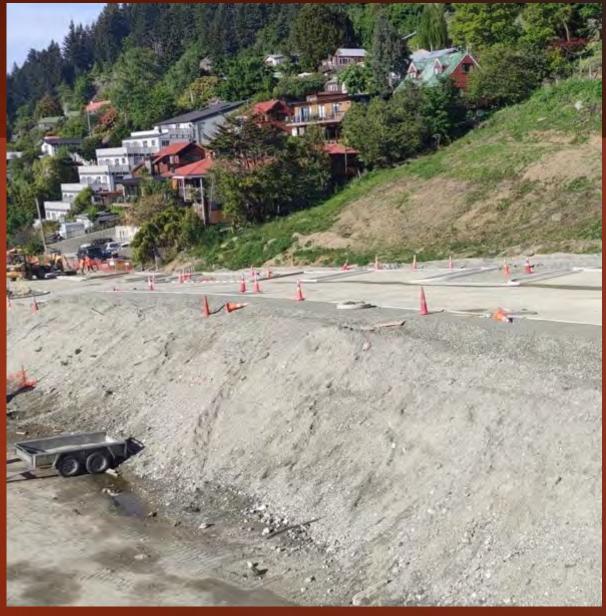

# Downer's Scope

Site Clearance

**Earthworks** 

3 Waters

Services

Roading and Footpath Construction

### Successes

Value engineering solution to allow vertical construction to commence on time

Eliminating discharge of stormwater off-site

Recycling materials from demolition and Skyline rock