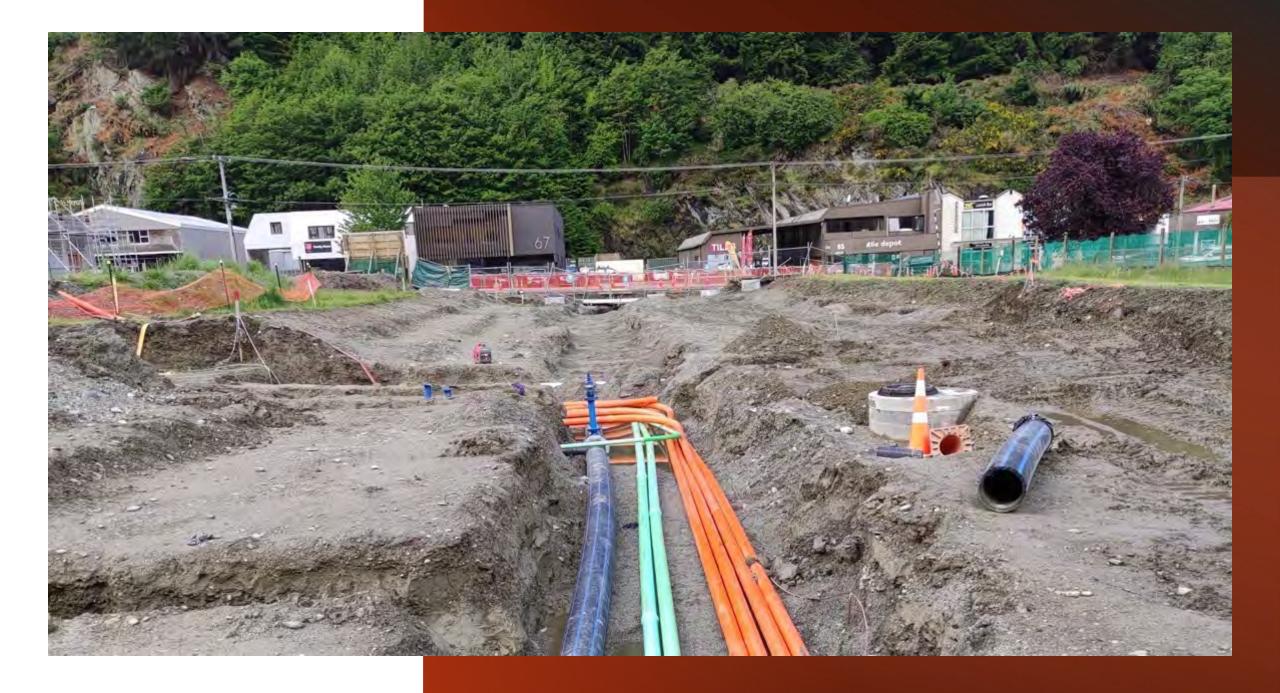

# Downer's Scope

Site Clearance

**Earthworks** 

3 Waters

Services

Roading and Footpath Construction