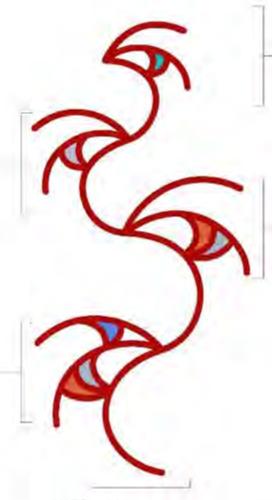

## Grey-blue

Represents fleeting patterns in moving water, hints of the past and footsteps that have gone before.

Blue, red and greyblue Symbolises bringing together the footsteps of those that have come before, and those who are here now.

#### Pathway

The continuation of the pathway represents that which is still to come, still to be written.

#### Green

Represents pounamu this sits at the top of the pathway, at the beginning of the narrative. Pounamu is an ancient stone, a taonga.

#### Red and grey-blue

Represents the heart and Tuwiriroa's love for his daughter Häkitekura. The grey-blue talks about the deep waters of Whakatipu Waimaori where Hakitekura swam.