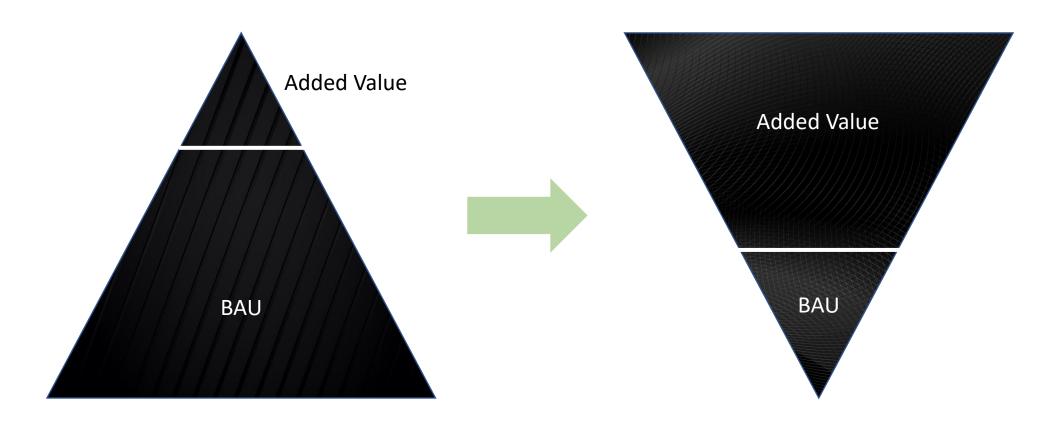

# Who'd like to complete their current workload in three less weeks each year?

# Free up your time for the cool stuff