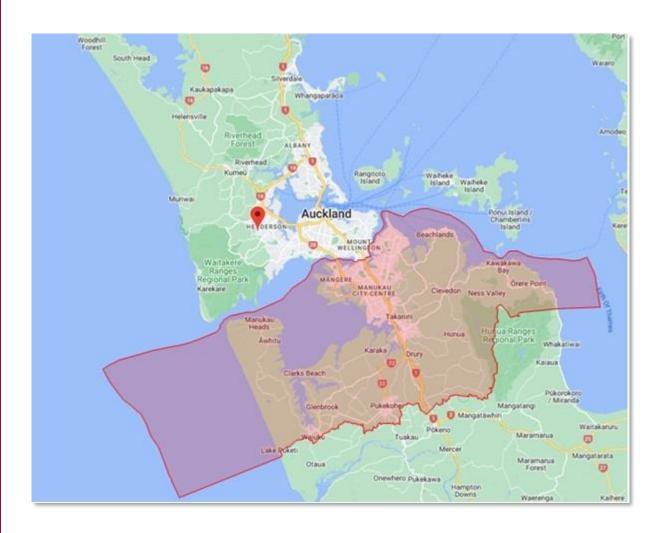

## AT South Road Network

#### 2012

2,360 sealed kms10,100 treatment lengths

#### 2022

2,805 sealed kms († 19%) 11,510 treatment lengths († 14%)