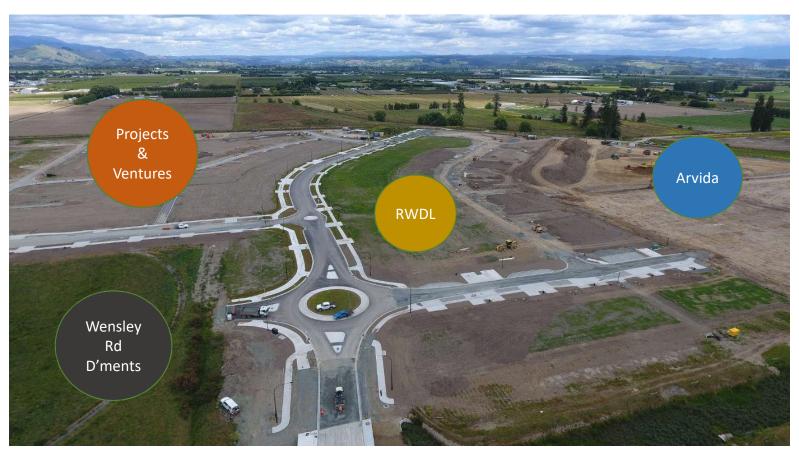

## Richmond West zoning

RWDL

Arvida

Projects & Ventures

Wensley Rd D'ments

Key Stats

1,450 Dwellings

3,500 people

## Richmond West -Projects