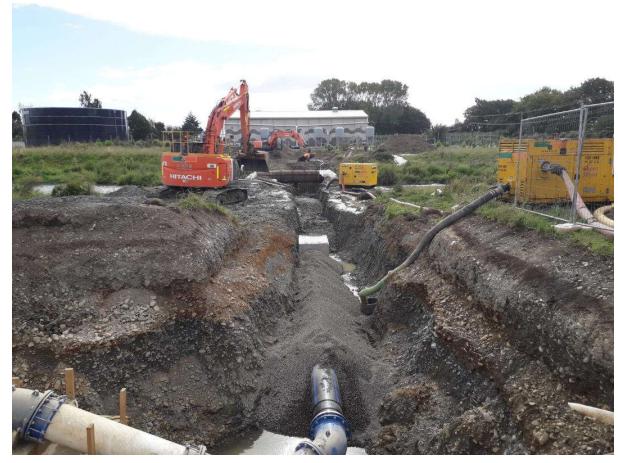

#### Richmond West and South Trunk Main

375mm dia trunk main crossing under Borck Creek

#### Lower Queen Street Stormwater

- From Berryfield Drive to estuary via 428 Lower Queen Street
- Three contracts 2 x civil, 1 x earthworks
- Partnership with Coman Developments Ltd
- 1km of pipeline and open channel
- 900mm to 1350mm pipeline plus 2x1m box culverts
- \$4.5m project budget
- Completed October 2018
- 20ha land served by new network