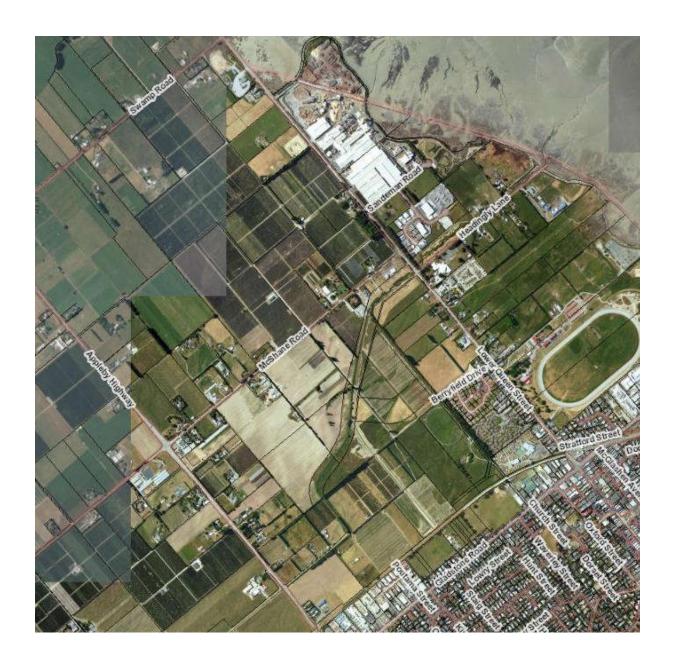

## Richmond West zoning

RWDL

Arvida

Projects & Ventures

Wensley Rd D'ments

Key Stats

1,450 Dwellings

3,500 people

550,000 m³ water per annum

15,000 traffic movements per day

\$36m in DC revenue

\$4.5m in rates per annum

1 cinema

Richmond West Industrial:

Comans development

Coman development