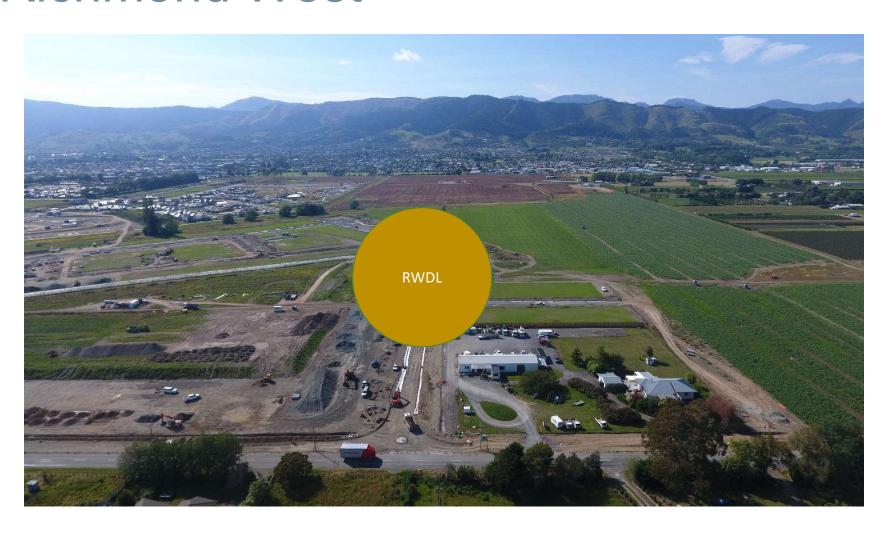

# Richmond West: Development and Projects

February 2020











## Richmond West zoning



RWDL

Arvida

Projects & Ventures

Wensley Rd D'ments



Key Stats

1,450 Dwellings

3,500 people

550,000 m³ water per annum

15,000 traffic movements per day

\$36m in DC revenue

\$4.5m in rates per annum

1 cinema

Richmond West Industrial:

Comans development







Coman development





Making Tasman Great



Making Tasman Great

## Richmond West – across the creek







# Arvida complex – artist's impression



Making Tasman Great

## Richmond West -Projects







## Upgrade to Richmond Water Treatment Plant



New balance tank

## Upgrade to Richmond Water Treatment Plant



New headworks for Richmond West and South Trunk Main

#### Richmond West and South Trunk Main



Staging plan for pipe installation

#### Richmond West and South Trunk Main



375mm dia trunk main crossing under Borck Creek

#### Lower Queen Street Stormwater

- From Berryfield Drive to estuary via 428 Lower Queen Street
- Three contracts 2 x civil, 1 x earthworks
- Partnership with Coman Developments Ltd
- 1km of pipeline and open channel
- 900mm to 1350mm pipeline plus 2x1m box culverts
- \$4.5m project budget
- Completed October 2018
- 20ha land served by new network

## 428