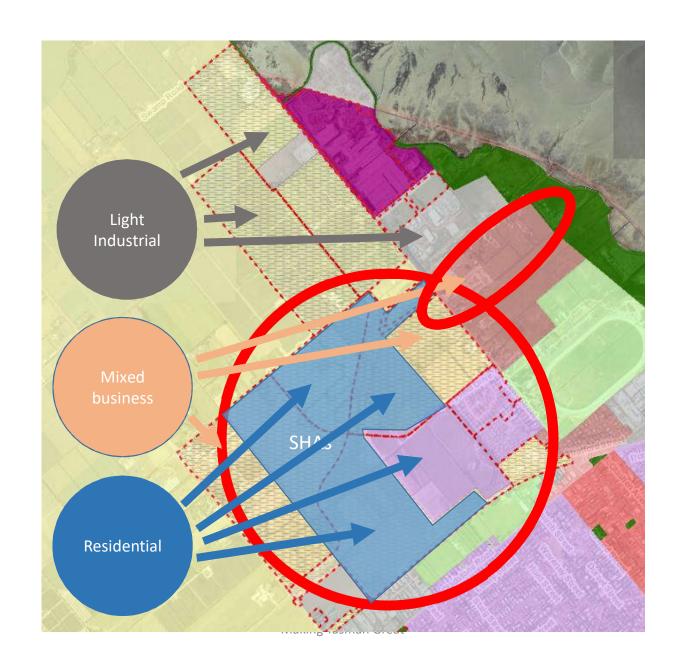

# Richmond West: Development and Projects

February 2020











## Richmond West zoning



RWDL

Arvida

Projects & Ventures

Wensley Rd D'ments



Key Stats

1,450 Dwellings

3,500 people

550,000 m³ water per annum

15,000 traffic movements per day

\$36m in DC revenue

\$4.5m in rates per annum

1 cinema

Richmond West Industrial:

Comans development







Coman development





Making Tasman Great



Making Tasman Great

## Richmond West – across the creek







# Arvida complex – artist's impression



Making Tasman Great

## Richmond West -Projects







## Upgrade to Richmond Water Treatment Plant



New balance tank

## Upgrade to Richmond Water Treatment Plant



New headworks for Richmond West and South Trunk Main

#### Richmond West and South Trunk Main



Staging plan for pipe installation

#### Richmond West and South Trunk Main



375mm dia trunk main crossing