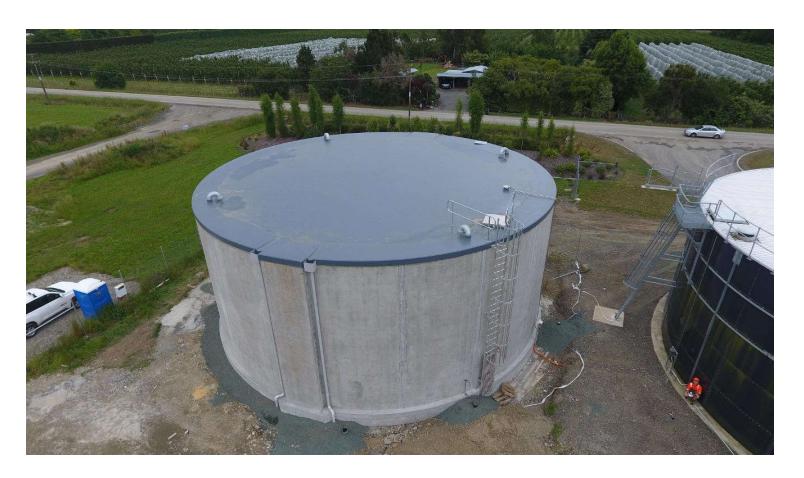

# Richmond West: Development and Projects

February 2020











## Richmond West zoning



RWDL

Arvida

Projects & Ventures

Wensley Rd D'ments



Key Stats

1,450 Dwellings

3,500 people

550,000 m³ water per annum

15,000 traffic movements per day

\$36m in DC revenue

\$4.5m in rates per annum

1 cinema

Richmond West Industrial:

Comans development







Coman development





Making Tasman Great



Making Tasman Great

## Richmond West – across the creek







# Arvida complex – artist's impression



Making Tasman Great

## Richmond West -Projects







## Upgrade to Richmond Water Treatment Plant



New balance tank

## Upgrade to Richmond Water Treatment Plant



New headworks for Richmond West and South Trunk Main

#### Richmond West and South Trunk Main



Staging plan for pipe installation

#### Richmond West and South Trunk Main



375mm dia trunk main crossing under Borck Creek

#### Lower Queen Street Stormwater

- From Berryfield Drive to estuary via 428 Lower Queen Street
- Three contracts 2 x civil, 1 x earthworks
- Partnership with Coman Developments Ltd
- 1km of pipeline and open channel
- 900mm to 1350mm pipeline plus 2x1m box culverts
- \$4.5m project budget
- Completed October 2018
- 20ha land served by new network

## 428 Lower Queen Street / Comans



Making Tasman Great

## 428 Lower Queen Street / Comans



## 428 Lower Queen Street / Comans



#### **Borck Creek