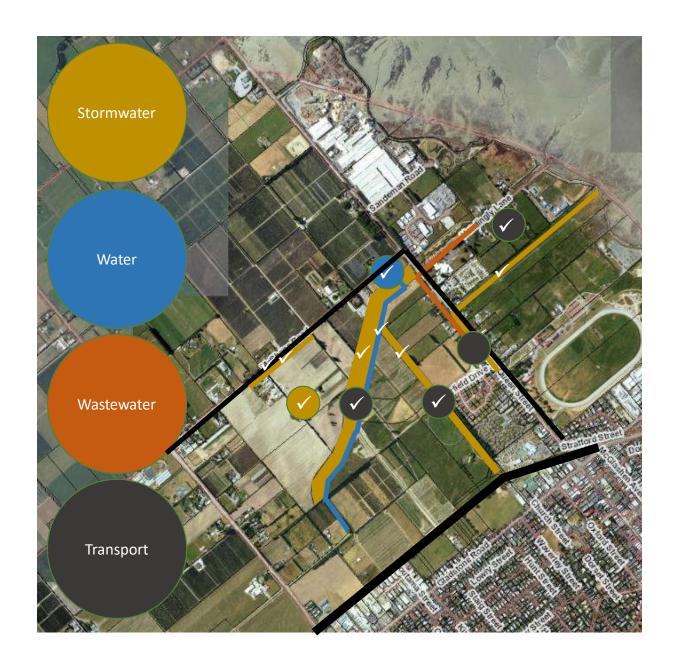

#### Lower Queen Street Stormwater

- From Berryfield Drive to estuary via 428 Lower Queen Street
- Three contracts 2 x civil, 1 x earthworks
- Partnership with Coman Developments Ltd
- 1km of pipeline and open channel
- 900mm to 1350mm pipeline plus 2x1m box culverts
- \$4.5m project budget
- Completed October 2018
- 20ha land served by new network

#### **Borck Creek and Poutama Stream**

- Three main developers
- Partnership work to allow fill extraction and achieve final channel stream design
- Potential to enable work scheduled for 2023/24 to happen sooner
- Partnership and cost share to construct Berryfield Bridge over Poutama Drain