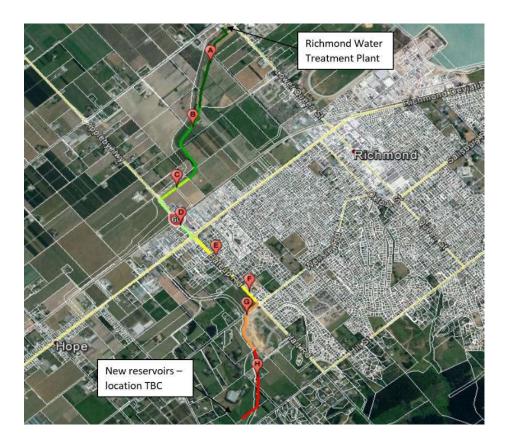

## Upgrade to Richmond Water Treatment Plant

New headworks for Richmond West and South Trunk Main

#### Richmond West and South Trunk Main

Staging plan for pipe installation