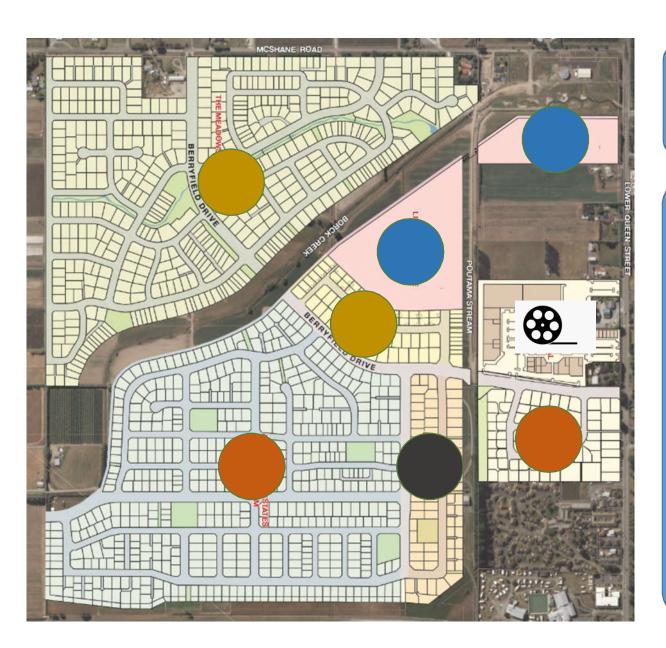

#### Lower Queen Street Stormwater

- From Berryfield Drive to estuary via 428 Lower Queen Street
- Three contracts 2 x civil, 1 x earthworks
- Partnership with Coman Developments Ltd
- 1km of pipeline and open channel
- 900mm to 1350mm pipeline plus 2x1m box culverts
- \$4.5m project budget
- Completed October 2018
- 20ha land served by new network