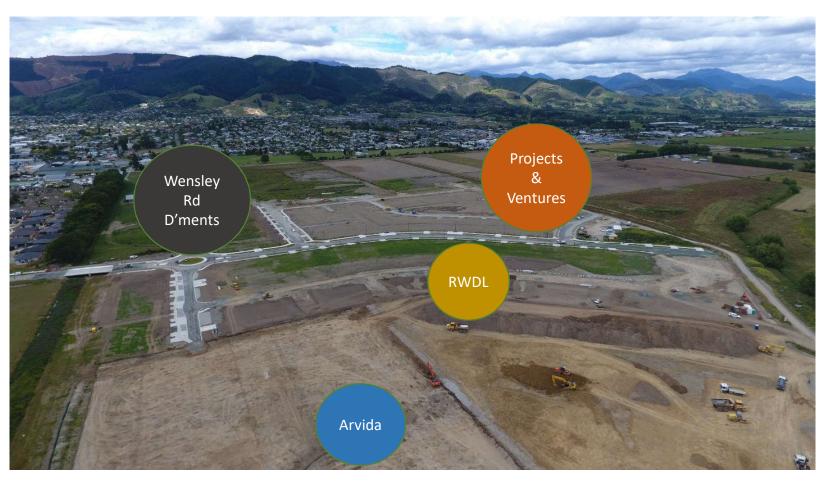

## Richmond West zoning

RWDL

Arvida

Projects & Ventures

Wensley Rd D'ments

Key Stats

1,450 Dwellings

3,500 people

## Richmond West -Projects