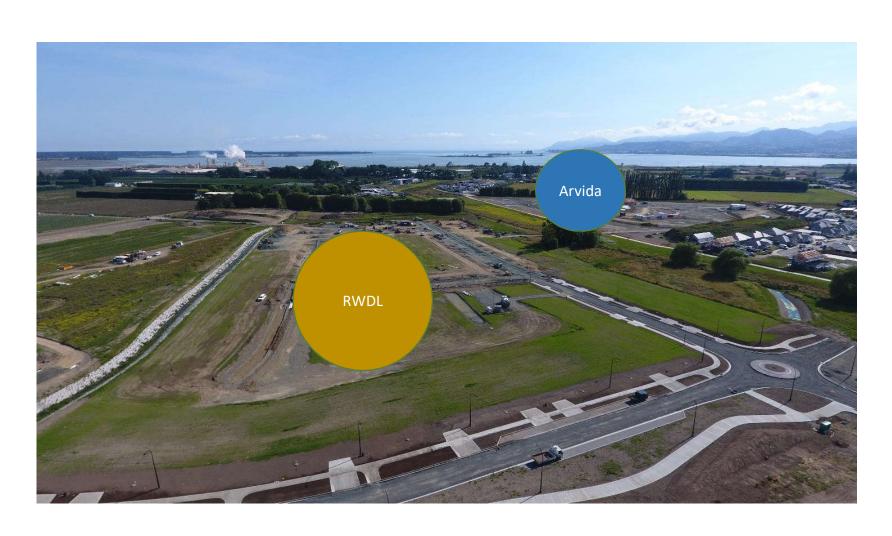

# Richmond West: Development and Projects

February 2020











## Richmond West zoning



RWDL

Arvida

Projects & Ventures

Wensley Rd D'ments



Key Stats

1,450 Dwellings

3,500 people

550,000 m³ water per annum

15,000 traffic movements per day

\$36m in DC revenue

\$4.5m in rates per annum

1 cinema

Richmond West Industrial:

Comans development







Coman development





Making Tasman Great



Making Tasman Great

## Richmond West – across the creek







# Arvida complex – artist's impression



Making Tasman Great

## Richmond West -Projects







## Upgrade to Richmond Water Treatment Plant



New balance tank

## Upgrade to Richmond Water Treatment Plant



New headworks for Richmond West and South Trunk Main

#### Richmond West and South Trunk Main



Staging plan for pipe installation

#### Richmond West and South Trunk Main



375mm dia trunk main crossing under Borck Creek

#### Lower Queen Street Stormwater

- From Berryfield Drive to estuary via 428 Lower Queen Street
- Three contracts 2 x civil, 1 x earthworks
- Partnership with Coman Developments Ltd
- 1km of pipeline and open channel
- 900mm to 1350mm pipeline plus 2x1m box culverts
- \$4.5m project budget
- Completed October 2018
- 20ha land served by new network

## 428 Lo