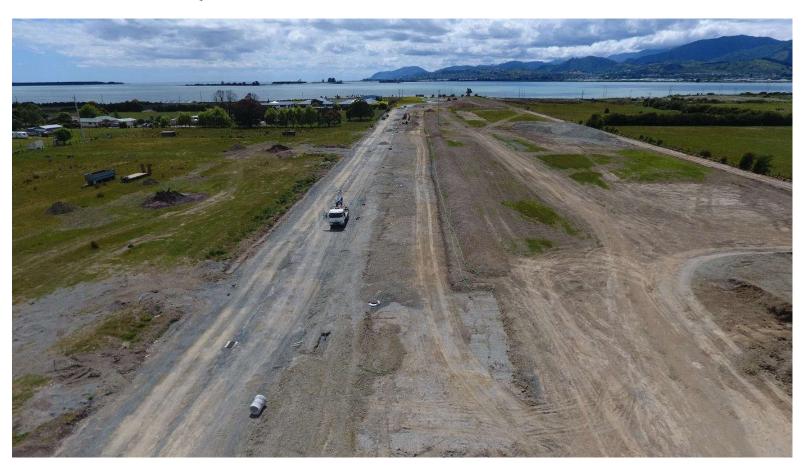

#### Lower Queen Street Stormwater

- From Berryfield Drive to estuary via 428 Lower Queen Street
- Three contracts 2 x civil, 1 x earthworks
- Partnership with Coman Developments Ltd
- 1km of pipeline and open channel
- 900mm to 1350mm pipeline plus 2x1m box culverts
- \$4.5m project budget
- Completed October 2018
- 20ha land served by new network

## 428 Lower Queen Street / Comans

Making Tasman Great

## 428 Lower Queen Street / Comans