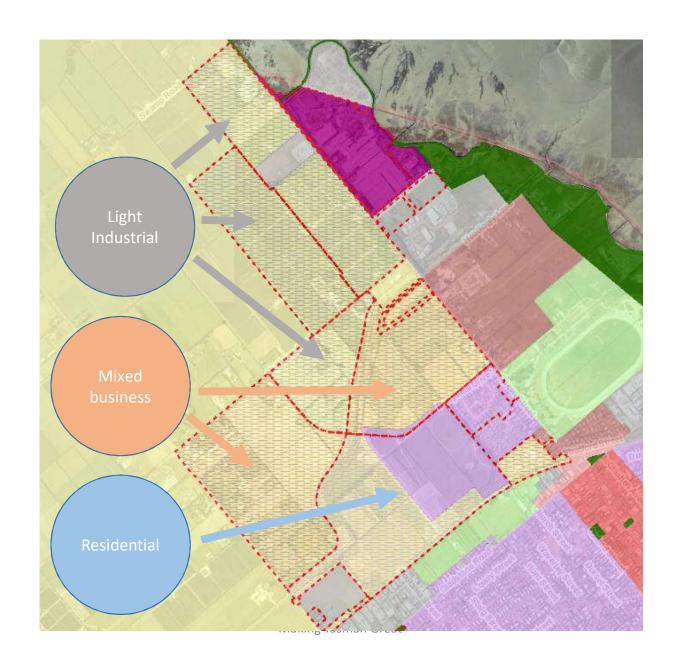

# Richmond West: Development and Projects

February 2020











## Richmond West zoning



RWDL

Arvida

Projects & Ventures

Wensley Rd D'ments



Key Stats

1,450 Dwellings

3,500 people

550,000 m³ water per annum

15,000 traffic movements per day

\$36m in DC revenue

\$4.5m in rates per annum

1 cinema

Richmond West Industrial:

Comans development







Coman development





Making Tasman Great



Making Tasman Great

## Richmond West – across the creek







# Arvida complex – artist's impression



Making Tasman Great

## Richmond West -Projects







## Upgrade to Richmond Water Treatment Plant



New balance tank

## Upgrade to Richmond Water Treatment Plant



New headworks for Richmond West and South Trunk Main

#### Richmond West and South Trunk Main



Staging plan for pipe installation

#### Richmond West and South Trunk Main



37