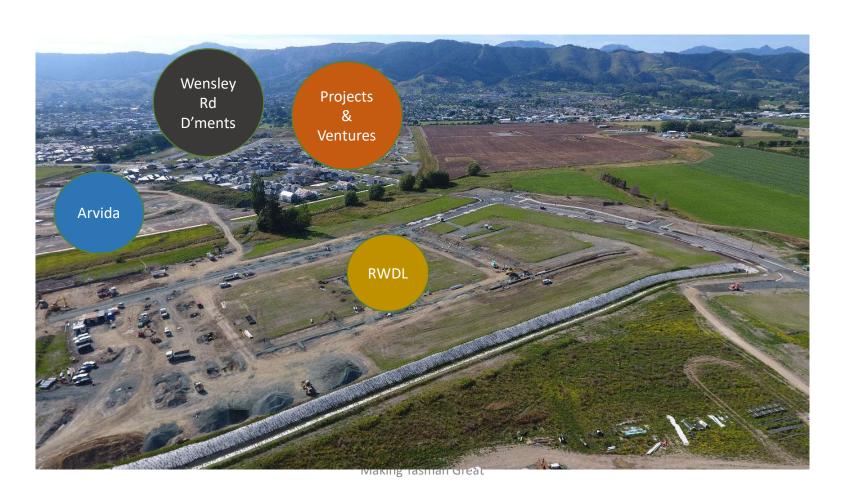

## Richmond West zoning

RWDL

Arvida

Projects & Ventures

Wensley Rd D'ments

Key Stats

1,450 Dwellings

3,500 people

550,000 m³ water per annum

15,000 traffic movements per day

\$36m in DC revenue

\$4.5m in rates per annum

1 cinema

Richmond West Industrial:

Comans development

Coman development